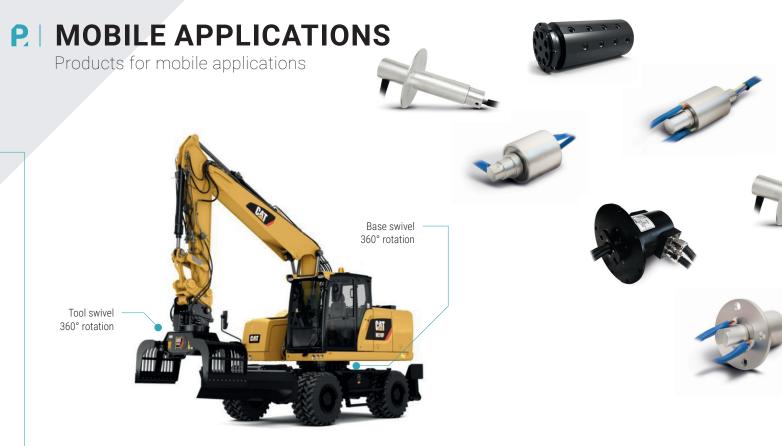

## **P** | MOBILE APPLICATIONS

Products for mobile applications

## **PENLÍNK**

PENLINK Part of ADDTECH WWW.PENLINK.SE

PENLINK HAVE WIDESPREAD EXPERIENCE in swivel solutions for mobile application (electrical and hydraulics). We supply complete packages with electrical slip rings and hydraulic rotary unions. We can help customers streamline existing solutions and assist you with the design, planning and installation of complete solutions also integrated with encoder (angle transducer).

Our staff have designed slip rings and hydraulic rotary unions for excavators and cranes that are ready to be used for today's and future market. Working with Penlink is flexible and cost-effective, our staff will help you to reach your requirements, goals and expectations.