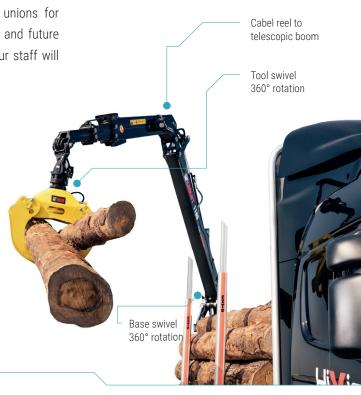

## **PENLÍNK**

PENLINK Part of ADDTECH WWW.PENLINK.SE

PENLINK HAVE WIDESPREAD EXPERIENCE in swivel solutions for mobile application (electrical and hydraulics). We supply complete packages with electrical slip rings and hydraulic rotary unions. We can help customers streamline existing solutions and assist you with the design, planning and installation of complete solutions also integrated with encoder (angle transducer).

Our staff have designed slip rings and hydraulic rotary unions for excavators and cranes that are ready to be used for today's and future market. Working with Penlink is flexible and cost-effective, our staff will help you to reach your requirements, goals and expectations.