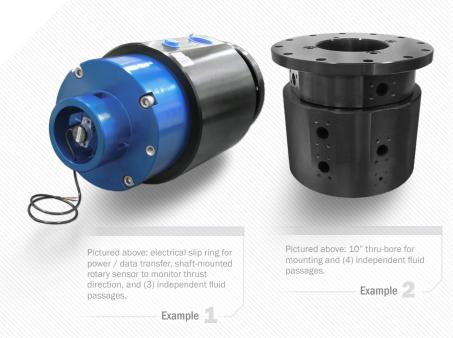

- Long Life High Pressure Seals
  - Compatible With a Variety of Fluid Types
  - 500 BAR Pressure Rating
- Corrosion Resistant Materials For Offshore / Subsea Environments
- **Integrated Bearings For Consistent Performance**
- Center Thru-bore Options Available
- Electrical Slip Ring / Fiber Optic Rotary Joint Integration
- 3rd Party Inspection Certification
- Positioning Sensor Options Available
- Specialized Designs For Direct Integration Into **Customer Equipment**