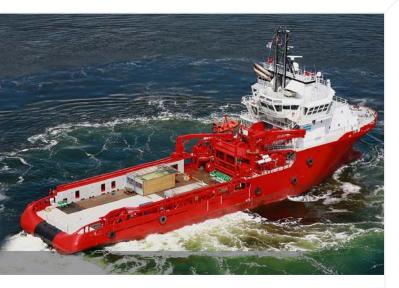

# Marine Propulsion

DSTI provides specialized fluid rotary unions that are integrated into propulsion systems worldwide.

## Fluid Swivel Solutions For Marine Propulsion Systems

DSTI's specialized offshore rotary unions integrate directly into propulsion units providing hydraulic / electric power for dynamic positioning adjustments for safe maneuverability in challenging marine environments.

Applications suitable for DSTI's rotary unions include propeller drive systems used in work boat, offshore drilling / production, passenger, tug, cargo, and other marine vessels.

Learn more at www.dsti.com