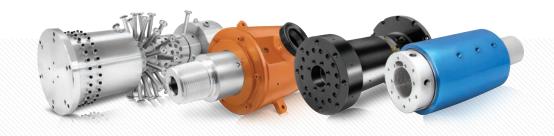

## Fluid Swivel Solutions For Marine Propulsion Systems

DSTI's specialized offshore rotary unions integrate directly into propulsion units providing hydraulic / electric power for dynamic positioning adjustments for safe maneuverability in challenging marine environments.

Applications suitable for DSTI's rotary unions include propeller drive systems used in work boat, offshore drilling / production, passenger, tug, cargo, and other marine vessels.

Learn more at www.dsti.com

- Long Life High Pressure Seals
  - Compatible With a Variety of Fluid Types
  - 500 BAR Pressure Rating
- Corrosion Resistant Materials For Offshore / Subsea Environments
- **Integrated Bearings For Consistent Performance**
- Center Thru-bore Options Available
- Electrical Slip Ring / Fiber Optic Rotary Joint Integration
- 3rd Party Inspection Certification
- Positioning Sensor Options Available
- Specialized Designs For Direct Integration Into **Customer Equipment**