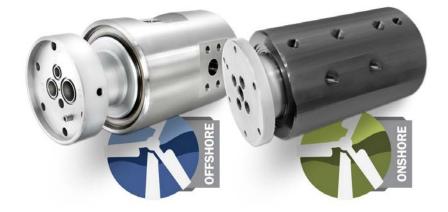

### **Rotary Unions For** Hydraulic Blade Pitch Systems

DSTI's fluid rotary unions provide dependable supply and return hydraulic power to the blade actuators, operating continuously in the toughest environments and conditions.

DSTI's fluid rotary unions can also be integrated with electrical slip rings to provide positioning sensor data and fiber optics.

- High Pressure, Multiple Passage Designs
- + Long Life, Hydrodynamic Seal Technology
- + Low Rotational Torque, Ideal for Continuous Duty
- Integrated Mounting & Electrical Slip Ring Options
- + Specialized Stainless Steel for Offshore Environments
- Specialized Designs for Direct Integration into Customer Equipment