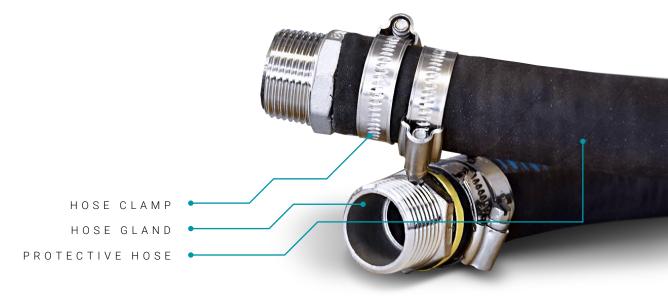

## Cable Protection Option:

Protection Hose, Hose Gland, and Hose Clamp

#### Cable Protection Option

A cable protection option is available to ensure the IP class of the slip ring. Depending on application and space requirements in the installation, different protection options are available. Consult with Penlink at order of your slip ring. Specify the length of the cables and cable protection separately. The picture shows Penlink standard cable protection.

### Construction of the Cable Protection

Our protection is made from EPDM in both outer and inner part of the tube with embedded spiral. The protection is very flexible. The exterior have a black weave patterned with blue marking, LM marine water house, and the inside is black and smooth.