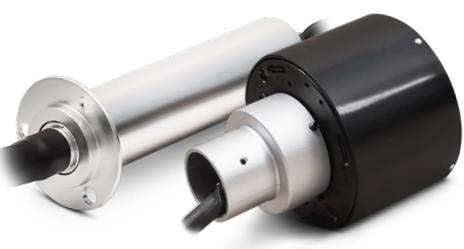

## Optimize the performance of your electrical excavator with Penlink's modified standard slip rings

At Penlink, we acknowledge that every electrical excavator has unique requirements for power transfer. This is why we offer modified standard slip rings that are tailored to meet your equipment's specific needs. Our slip rings are designed for flexibility, reliability, and performance, and offer the following benefits:

- Modified Solutions: Our modified standard
  slip rings are adaptable to the specific requirements and operating conditions of your electrical excavator, and designed for secure and easy installation.
- Uninterrupted Power Transmission: Our slip rings guarantee smooth and continuous power transfer, even in harsh conditions.
- Durability: Engineered to withstand wear, dust, moisture, and vibration, our products provide long-lasting performance and reliability.