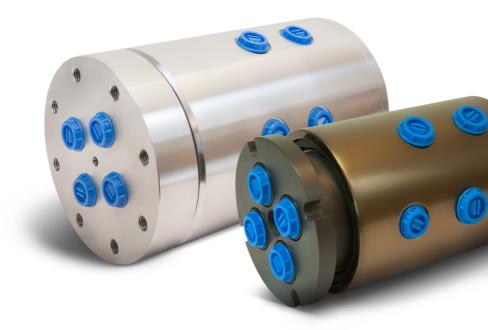

# Smooth and efficient fluid transfer with Penlink's custom hydraulic swivels

Penlink also offers reliable hydraulic swivels for electrical excavators, providing a seamless solution for fluid transfer in rotating systems. Our hydraulic swivels are designed with advanced technology and are made with high-quality materials to ensure their durability and longevity. They are built to withstand tough working conditions, making them ideal for use in construction, mining, and industrial applications.

Penlink's hydraulic swivels are easy to install, operate, and maintain, making them a costeffective solution for fluid transfer. They feature smooth and efficient rotation, which helps to minimize leaks and reduces the risk of system failures.

Additionally, our hydraulic swivels are designed to be versatile, compatible with a range of fluids and pressures, and able to rotate 360 degrees, providing complete coverage for your fluid transfer needs.