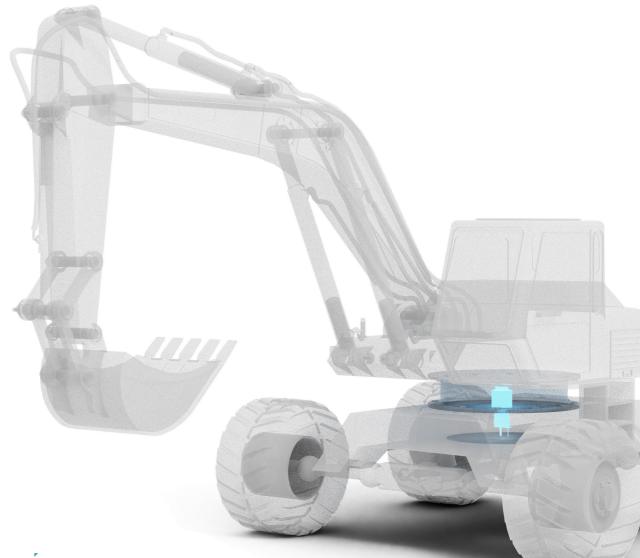

# Reliable and efficient power and signal transmission for electrical excavators

At Penlink, we understand the critical role of power and signal transmission in the smooth operation of electrical excavators. This is why we offer high-quality slip rings and rotary unions that meet the specific needs of the industry. Our products are engineered for superior performance, reliability, and durability, with features that include: