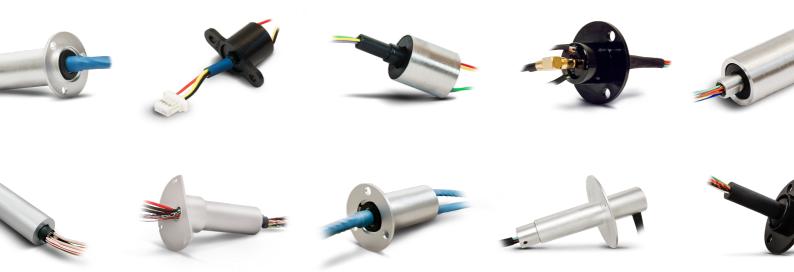

## The key to efficient signal transmission for electrical excavators is slip rings

Penlink is committed to providing the best slip ring solutions that meet the specific needs of your electrical excavator. Our broad range of modifications offers the flexibility to match your demands, including data, signals, power, housing material, circuits, connectors, and more.

For signal transmission, we offer a wide range of options, including popular data bus systems such as Profinet, Profibus, Ethercat, and up to 1GB Ethernet. We also support video signals, various HD-SDI signals, and RF signals.

Our slip rings are built for longevity and durability with highly conductive alloys and a housing made of engineering plastics, aluminium, steel, or stainless steel. With IP ratings up to IP67, they provide protection against dust and water damage.