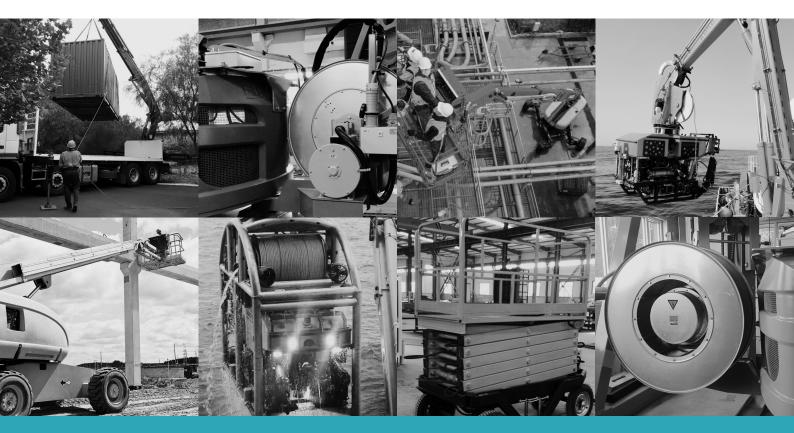

## Our cable reels handle more complex power and data transfer than ever before.

THE SYSTEM OF TODAY AND THE FUTURE REQUIRES a more complex transmission of power and control than we are used with. The expectations of IOT are also increasing into more moving platforms. This requires that the available standard cable reels, do not always fulfil the requirements.

Penlink can supply customized hybrid cable, that can combine power transfer, with high bandwidth DATA, video and control signals. Either it's Ethernet, Bus-signals or Fiber optical, we can offer a customized cable suitable for your applications environmental and mechanical requirements.

This is then installed into a motorized, spring driven or manual cable reels, designed according to your applications.