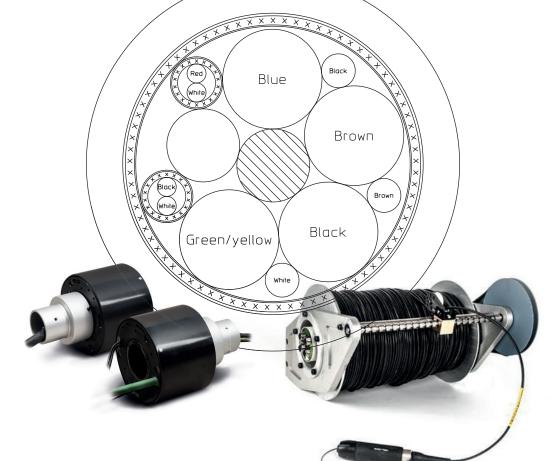

### **P** | CUSTOMIZED CABLE REELS

Cable reels with hybrid cable

Penlink can supply customized hybrid cable, that can combine power transfer, with high bandwidth DATA, video and control signals. Either it's Ethernet, Bus-signals or Fiber optical, we can offer a customized cable suitable for your applications environmental and mechanical requirements.

This is then installed into a motorized, spring driven or manual cable reels, designed according to your applications.