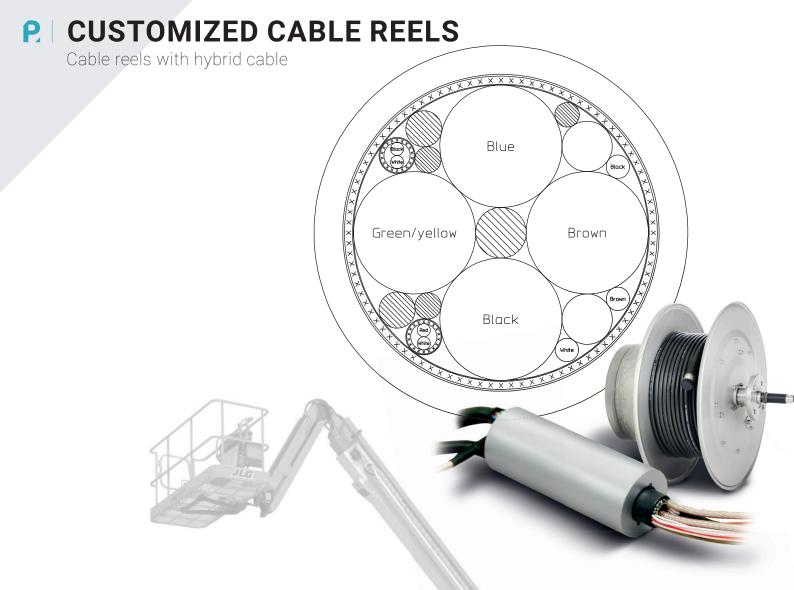

### **P** | CUSTOMIZED CABLE REELS

Cable reels with hybrid cable

Penlink can supply customized hybrid cable, that can combine power transfer, with high bandwidth DATA, video and control signals. Either it's Ethernet, Bus-signals or Fiber optical, we can offer a customized cable suitable for your applications environmental and mechanical requirements.

This is then installed into a motorized, spring driven or manual cable reels, designed according to your applications.