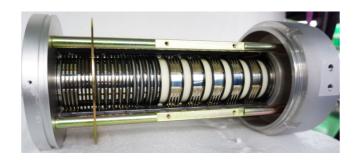

# **P** OFFSHORE WINCHES

Customized Offshore Slip Rings

### **CUSTOMIZED MARINE SLIP RING**

Our offshore slip ring can also be fully customized according to your requirement of installation, environment and electrical circuits.

By using our standardized technology and the knowledge from our industrial side, we can tailor the product to fit your requirements.