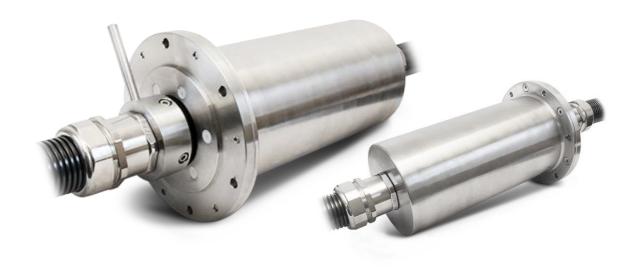

# **Ø72-78MM OFFSHORE SLIP RING**

The smaller offshore slip ring has an dimension of Ø72 to Ø78 mm. These slip ring are ideal for smaller ROV, fishing vessel and marine research surveys.

The housing of the slip ring can be made of aluminum, SS304 or SS316L. All of the slip rings come with protection IP66, circuits that handles up to 10A/1500V and have a single channel fiber joint. They can also be integrated with encoder/heater.

PENLINK Part of Addtech —————— WWW.PENLINK.SE

Mid-size Offshore Slip Ring

## **Ø102MM OFFSHORE SLIP RING**

The compromise for a Survey winch is a smaller ROV as Observer class or aquaculture operations.

The house of the slip rings can be made with aluminum, SS304 or SS316L. All of the slip rings come with IP66. The circuits that handles up to 20A and can have 1-4 channel fiber joint.