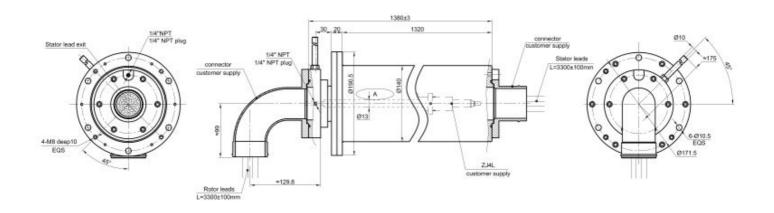

# **Ø140MM OFFSHORE SLIP RING**

The Full size ROV slip ring, can be design to fit most ROV requirement. Our standards circuits are 20A/3000V, but we also has optional 5000V circuits, or higher currents

These slip ring are equipped with Internal heater to reduce condensation and air purging. 1-12 Optical channels are mostly included.

Mechanical flanges and hose fittings/glands can be custom made according to your requirements.