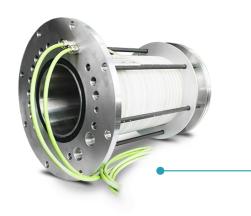

# **P** OFFSHORE WINCHES

Electro optical Slip Rings

# Electro Optical Slip Ring for Winches, ROV and other Marine applications

Our Offshore Slip Rings are designed to work in extreme harsh environment. The slip ring are in use in both Top side and Submerged operation, and in a wide range of application as ROV, Oceanographic, Seismic, Research vessels and other marine industries. The slip rings are configurable in a wide range of circuits and optical configurations, depending on your applications requirements.