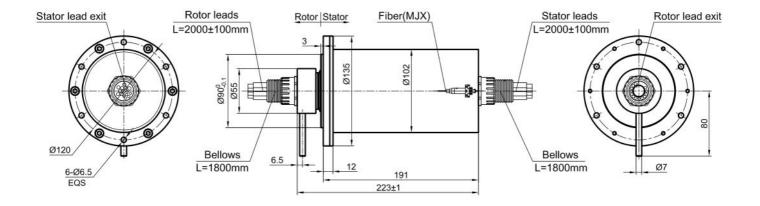

## **Ø102MM OFFSHORE SLIP RING**

The compromise for a Survey winch is a smaller ROV as Observer class or aquaculture operations.

The house of the slip rings can be made with aluminum, SS304 or SS316L. All of the slip rings come with IP66. The circuits that handles up to 20A and can have 1-4 channel fiber joint.