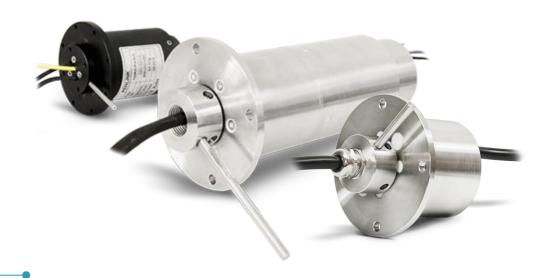

## **Ø102MM OFFSHORE SLIP RING**

The compromise for a Survey winch is a smaller ROV as Observer class or aquaculture operations.

The house of the slip rings can be made with aluminum, SS304 or SS316L. All of the slip rings come with IP66. The circuits that handles up to 20A and can have 1-4 channel fiber joint.

# **P** | OFFSHORE WINCHES

Full-sized Offshore Slip Ring

# **Ø140MM OFFSHORE SLIP RING**

The Full size ROV slip ring, can be design to fit most ROV requirement. Our standards circuits are 20A/3000V, but we also has optional 5000V circuits, or higher currents