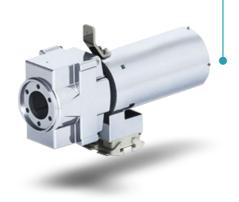

# **P** | OFFSHORE WINCHES

Full-sized Offshore Slip Ring

# **Ø140MM OFFSHORE SLIP RING**

The Full size ROV slip ring, can be design to fit most ROV requirement. Our standards circuits are 20A/3000V, but we also has optional 5000V circuits, or higher currents

These slip ring are equipped with Internal heater to reduce condensation and air purging. 1-12 Optical channels are mostly included.

Mechanical flanges and hose fittings/glands can be custom made according to your requirements.