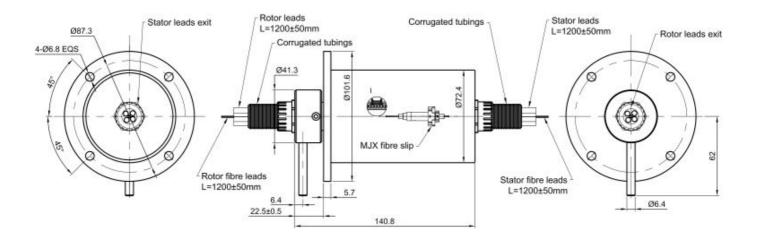

# **Ø140MM OFFSHORE SLIP RING**

The Full size ROV slip ring, can be design to fit most ROV requirement. Our standards circuits are 20A/3000V, but we also has optional 5000V circuits, or higher currents

These slip ring are equipped with Internal heater to reduce condensation and air purging. 1-12 Optical channels are mostly included.

Mechanical flanges and hose fittings/glands can be custom made according to your requirements.