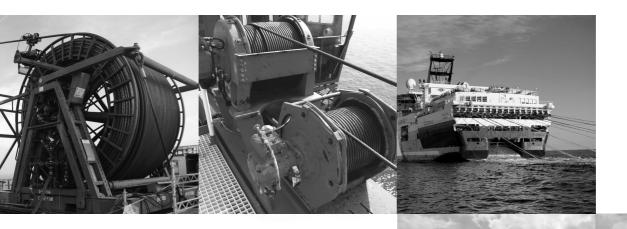

# **P** OFFSHORE WINCHES

Electro optical Slip Rings

# Electro Optical Slip Ring for Winches, ROV and other Marine applications

Our Offshore Slip Rings are designed to work in extreme harsh environment. The slip ring are in use in both Top side and Submerged operation, and in a wide range of application as ROV, Oceanographic, Seismic, Research vessels and other marine industries. The slip rings are configurable in a wide range of circuits and optical configurations, depending on your applications requirements.