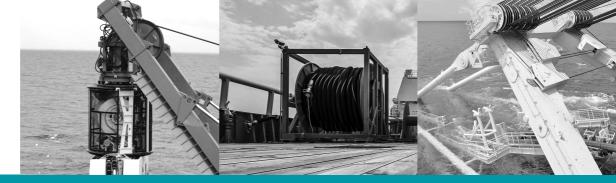

# **P** | OFFSHORE WINCHES

Compact Offshore Slip Rings

# **Ø72-78MM OFFSHORE SLIP RING**

The smaller offshore slip ring has an dimension of Ø72 to Ø78 mm. These slip ring are ideal for smaller ROV, fishing vessel and marine research surveys.

The housing of the slip ring can be made of aluminum, SS304 or SS316L. All of the slip rings come with protection IP66, circuits that handles up to 10A/1500V and have a single channel fiber joint. They can also be integrated with encoder/heater.