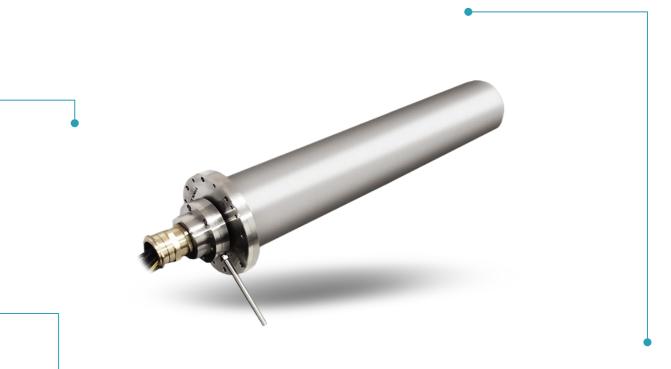

# **Ø140MM OFFSHORE SLIP RING**

The Full size ROV slip ring, can be design to fit most ROV requirement. Our standards circuits are 20A/3000V, but we also has optional 5000V circuits, or higher currents

These slip ring are equipped with Internal heater to reduce condensation and air purging. 1-12 Optical channels are mostly included.

Mechanical flanges and hose fittings/glands can be custom made according to your requirements.